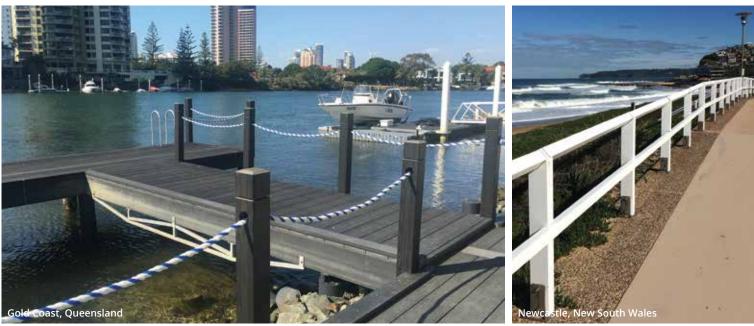

## **Bollard** Product Brochure

RESIDENTIAL | COUNCIL | COMMERCIAL

08 8359 4999 aprcomposites.com.au

APR Composites range of bollards are manufactured utilising recycled and reclaimed materials. They will not rot, rust, splinter or leach chemicals into the environment, therefore providing the perfect long-term, environmentally sound solution for delineating pedestrians and vehicles.

APR Composites extensive range of bollards offer both visual appeal and durability and include round, square and rectangular profiles. Some bollards are also offered as a hollow profile, allowing a cost-effective option which is also lighter and easier to handle.

All APR Composites products are custom designed, engineered and manufactured in Australia to your specific needs, which means you get exactly what you need with *no waste*. They are also easy to install and require very little maintenance, if any at all.