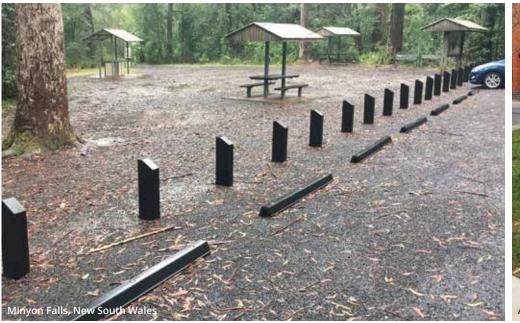

APR Composites extensive range of bollards offer both visual appeal and durability and include round, square and rectangular profiles. Some bollards are also offered as a hollow profile, allowing a cost-effective option which is also lighter and easier to handle.