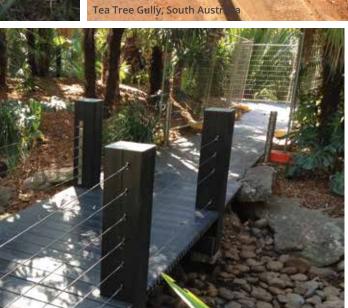

## **Bollard** Product Brochure

RESIDENTIAL | COUNCIL | COMMERCIAL

08 8359 4999 aprcomposites.com.au

APR Composites range of bollards are manufactured utilising recycled and reclaimed materials. They will not rot, rust, splinter or leach chemicals into the environment, therefore providing the perfect long-term, environmentally sound solution for delineating pedestrians and vehicles.

APR Composites extensive range of bollards offer both visual appeal and durability and include round, square and rectangular profiles. Some bollards are also offered as a hollow profile, allowing a cost-effective option which is also lighter and easier to handle.

All APR Composites products are custom designed, engineered and manufactured in Australia to your specific needs, which means you get exactly what you need with *no waste*. They are also easy to install and require very little maintenance, if any at all.