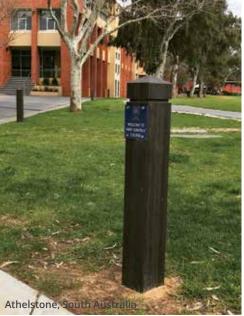

APR Composites extensive range of bollards offer both visual appeal and durability and include round, square and rectangular profiles. Some bollards are also offered as a hollow profile, allowing a cost-effective option which is also lighter and easier to handle.