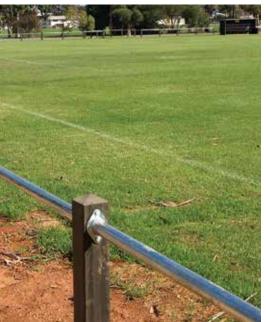

APR Composites extensive range of bollards offer both visual appeal and durability and include round, square and rectangular profiles. Some bollards are also offered as a hollow profile, allowing a cost-effective option which is also lighter and easier to handle.