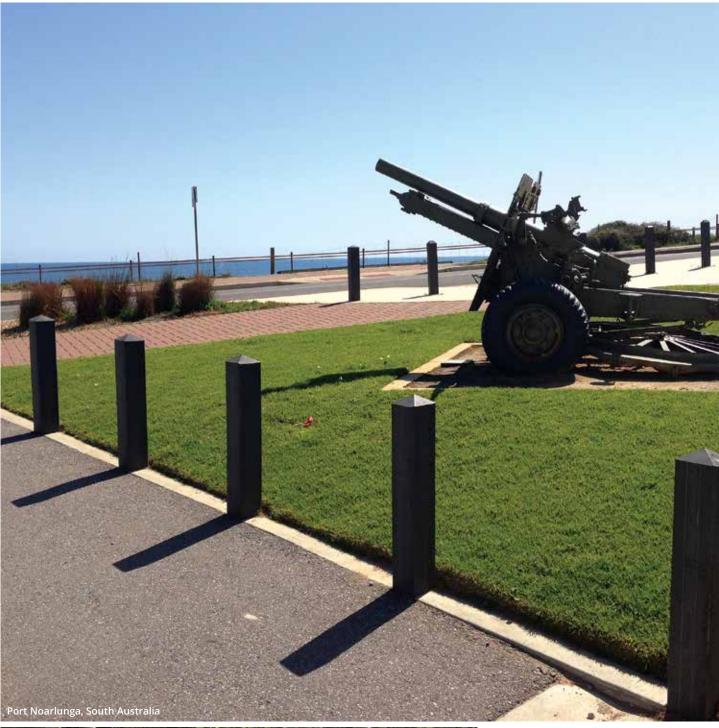

APR Composites extensive range of bollards offer both visual appeal and durability and include round, square and rectangular profiles. Some bollards are also offered as a hollow profile, allowing a cost-effective option which is also lighter and easier to handle.