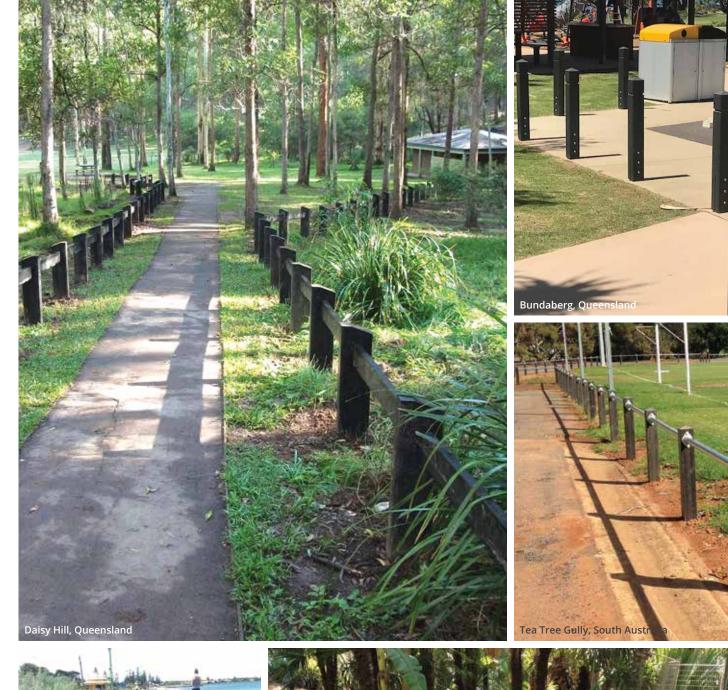

## **Bollard** Product Brochure

RESIDENTIAL | COUNCIL | COMMERCIAL

08 8359 4999 aprcomposites.com.au

APR Composites range of bollards are manufactured utilising recycled and reclaimed materials. They will not rot, rust, splinter or leach chemicals into the environment, therefore providing the perfect long-term, environmentally sound solution for delineating pedestrians and vehicles.

APR Composites extensive range of bollards offer both visual appeal and durability and include round, square and rectangular profiles. Some bollards are also offered as a hollow profile, allowing a cost-effective option which is also lighter and easier to handle.

All APR Composites products are custom designed, engineered and manufactured in Australia to your specific needs, which means you get exactly what you need with *no waste*. They are also easy to install and require very little maintenance, if any at all.