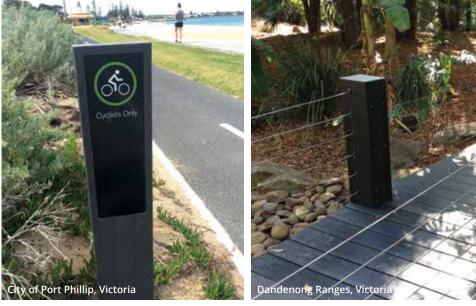

## **Bollard** Product Brochure

RESIDENTIAL | COUNCIL | COMMERCIAL

08 8359 4999 aprcomposites.com.au

APR Composites range of bollards are manufactured utilising recycled and reclaimed materials. They will not rot, rust, splinter or leach chemicals into the environment, therefore providing the perfect long-term, environmentally sound solution for delineating pedestrians and vehicles.

APR Composites extensive range of bollards offer both visual appeal and durability and include round, square and rectangular profiles. Some bollards are also offered as a hollow profile, allowing a cost-effective option which is also lighter and easier to handle.

All APR Composites products are custom designed, engineered and manufactured in Australia to your specific needs, which means you get exactly what you need with *no waste*. They are also easy to install and require very little maintenance, if any at all.