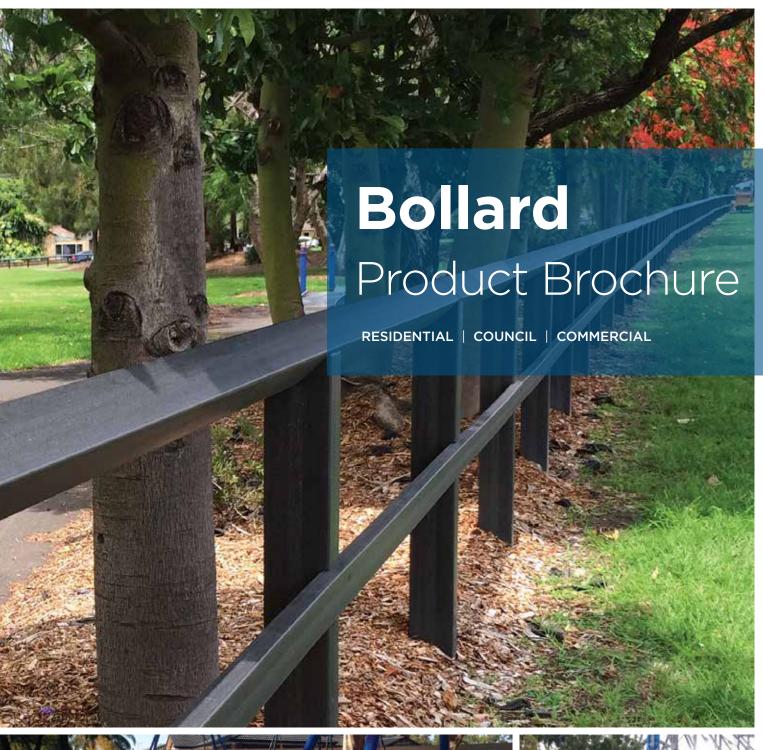

APR Composites range of bollards are manufactured utilising recycled and reclaimed materials. They will not rot, rust, splinter or leach chemicals into the environment, therefore providing the perfect long-term, environmentally sound solution for delineating pedestrians and vehicles.

APR Composites extensive range of bollards offer both visual appeal and durability and include round, square and rectangular profiles. Some bollards are also offered as a hollow profile, allowing a cost-effective option which is also lighter and easier to handle.