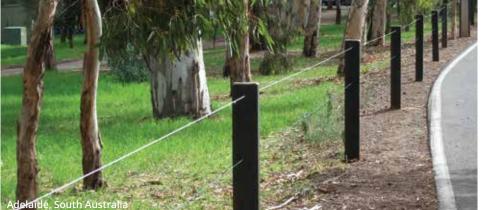

APR Composites range of bollards are manufactured utilising recycled and reclaimed materials. They will not rot, rust, splinter or leach chemicals into the environment, therefore providing the perfect long-term, environmentally sound solution for delineating pedestrians and vehicles.

APR Composites extensive range of bollards offer both visual appeal and durability and include round, square and rectangular profiles. Some bollards are also offered as a hollow profile, allowing a cost-effective option which is also lighter and easier to handle.

All APR Composites products are custom designed, engineered and manufactured in Australia to your specific needs, which means you get exactly what you need with *no waste*. They are also easy to install and require very little maintenance, if any at all.