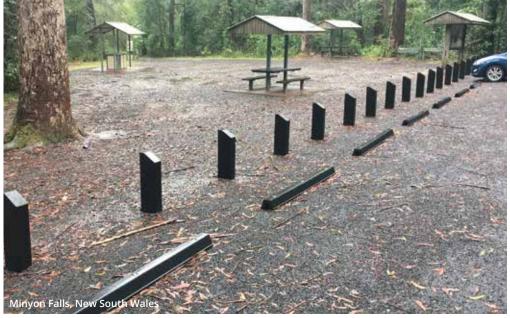

APR Composites range of bollards are manufactured utilising recycled and reclaimed materials. They will not rot, rust, splinter or leach chemicals into the environment, therefore providing the perfect long-term, environmentally sound solution for delineating pedestrians and vehicles.

APR Composites extensive range of bollards offer both visual appeal and durability and include round, square and rectangular profiles. Some bollards are also offered as a hollow profile, allowing a cost-effective option which is also lighter and easier to handle.

All APR Composites products are custom designed, engineered and manufactured in Australia to your specific needs, which means you get exactly what you need with *no waste*. They are also easy to install and require very little maintenance, if any at all.