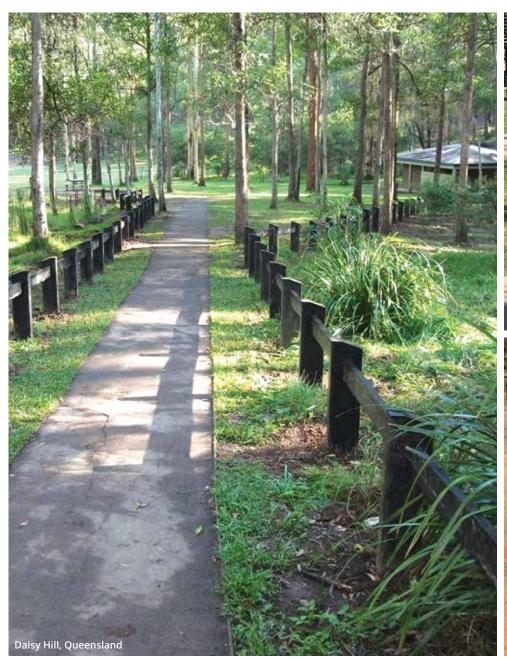

APR Composites range of bollards are manufactured utilising recycled and reclaimed materials. They will not rot, rust, splinter or leach chemicals into the environment, therefore providing the perfect long-term, environmentally sound solution for delineating pedestrians and vehicles.

APR Composites extensive range of bollards offer both visual appeal and durability and include round, square and rectangular profiles. Some bollards are also offered as a hollow profile, allowing a cost-effective option which is also lighter and easier to handle.