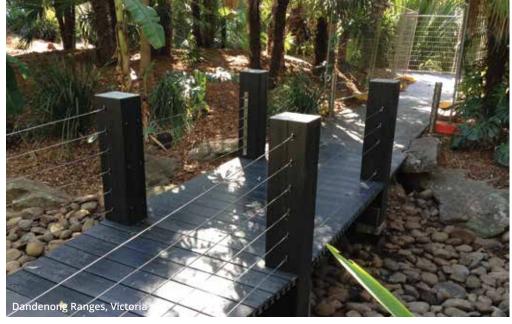

APR Composites extensive range of bollards offer both visual appeal and durability and include round, square and rectangular profiles. Some bollards are also offered as a hollow profile, allowing a cost-effective option which is also lighter and easier to handle.

All APR Composites products are custom designed, engineered and manufactured in Australia to your specific needs, which means you get exactly what you need with *no waste*. They are also easy to install and require very little maintenance, if any at all.