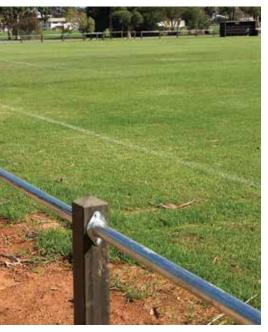

APR Composites range of bollards are manufactured utilising recycled and reclaimed materials. They will not rot, rust, splinter or leach chemicals into the environment, therefore providing the perfect long-term, environmentally sound solution for delineating pedestrians and vehicles.

APR Composites extensive range of bollards offer both visual appeal and durability and include round, square and rectangular profiles. Some bollards are also offered as a hollow profile, allowing a cost-effective option which is also lighter and easier to handle.

All APR Composites products are custom designed, engineered and manufactured in Australia to your specific needs, which means you get exactly what you need with *no waste*. They are also easy to install and require very little maintenance, if any at all.