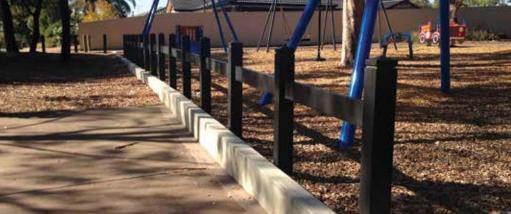

APR Composites range of bollards are manufactured utilising recycled and reclaimed materials. They will not rot, rust, splinter or leach chemicals into the environment, therefore providing the perfect long-term, environmentally sound solution for delineating pedestrians and vehicles.

APR Composites extensive range of bollards offer both visual appeal and durability and include round, square and rectangular profiles. Some bollards are also offered as a hollow profile, allowing a cost-effective option which is also lighter and easier to handle.