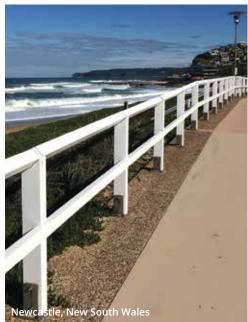

APR Composites range of bollards are manufactured utilising recycled and reclaimed materials. They will not rot, rust, splinter or leach chemicals into the environment, therefore providing the perfect long-term, environmentally sound solution for delineating pedestrians and vehicles.

APR Composites extensive range of bollards offer both visual appeal and durability and include round, square and rectangular profiles. Some bollards are also offered as a hollow profile, allowing a cost-effective option which is also lighter and easier to handle.

All APR Composites products are custom designed, engineered and manufactured in Australia to your specific needs, which means you get exactly what you need with *no waste*. They are also easy to install and require very little maintenance, if any at all.