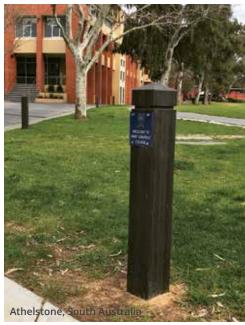

APR Composites range of bollards are manufactured utilising recycled and reclaimed materials. They will not rot, rust, splinter or leach chemicals into the environment, therefore providing the perfect long-term, environmentally sound solution for delineating pedestrians and vehicles.

APR Composites extensive range of bollards offer both visual appeal and durability and include round, square and rectangular profiles. Some bollards are also offered as a hollow profile, allowing a cost-effective option which is also lighter and easier to handle.

All APR Composites products are custom designed, engineered and manufactured in Australia to your specific needs, which means you get exactly what you need with *no waste*. They are also easy to install and require very little maintenance, if any at all.