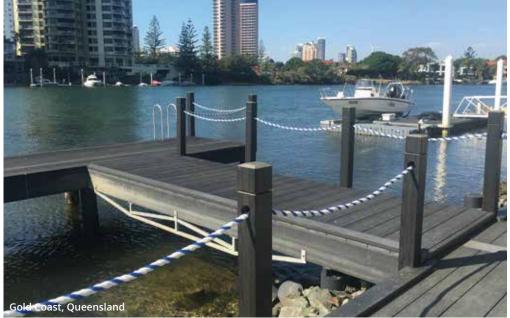

APR Composites range of bollards are manufactured utilising recycled and reclaimed materials. They will not rot, rust, splinter or leach chemicals into the environment, therefore providing the perfect long-term, environmentally sound solution for delineating pedestrians and vehicles.

APR Composites extensive range of bollards offer both visual appeal and durability and include round, square and rectangular profiles. Some bollards are also offered as a hollow profile, allowing a cost-effective option which is also lighter and easier to handle.

All APR Composites products are custom designed, engineered and manufactured in Australia to your specific needs, which means you get exactly what you need with *no waste*. They are also easy to install and require very little maintenance, if any at all.