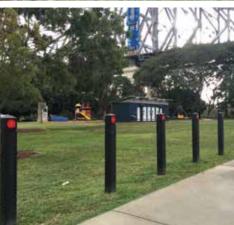

APR Composites range of bollards are manufactured utilising recycled and reclaimed materials. They will not rot, rust, splinter or leach chemicals into the environment, therefore providing the perfect long-term, environmentally sound solution for delineating pedestrians and vehicles.

APR Composites extensive range of bollards offer both visual appeal and durability and include round, square and rectangular profiles. Some bollards are also offered as a hollow profile, allowing a cost-effective option which is also lighter and easier to handle.