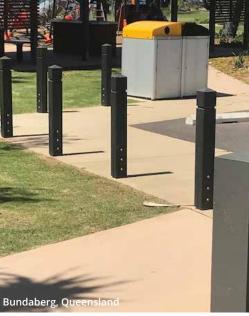

APR Composites extensive range of bollards offer both visual appeal and durability and include round, square and rectangular profiles. Some bollards are also offered as a hollow profile, allowing a cost-effective option which is also lighter and easier to handle.

All APR Composites products are custom designed, engineered and manufactured in Australia to your specific needs, which means you get exactly what you need with *no waste*. They are also easy to install and require very little maintenance, if any at all.