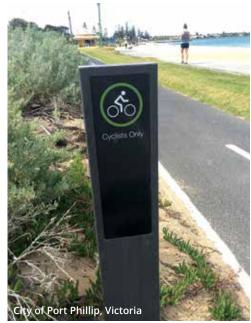

APR Composites extensive range of bollards offer both visual appeal and durability and include round, square and rectangular profiles. Some bollards are also offered as a hollow profile, allowing a cost-effective option which is also lighter and easier to handle.

All APR Composites products are custom designed, engineered and manufactured in Australia to your specific needs, which means you get exactly what you need with *no waste*. They are also easy to install and require very little maintenance, if any at all.