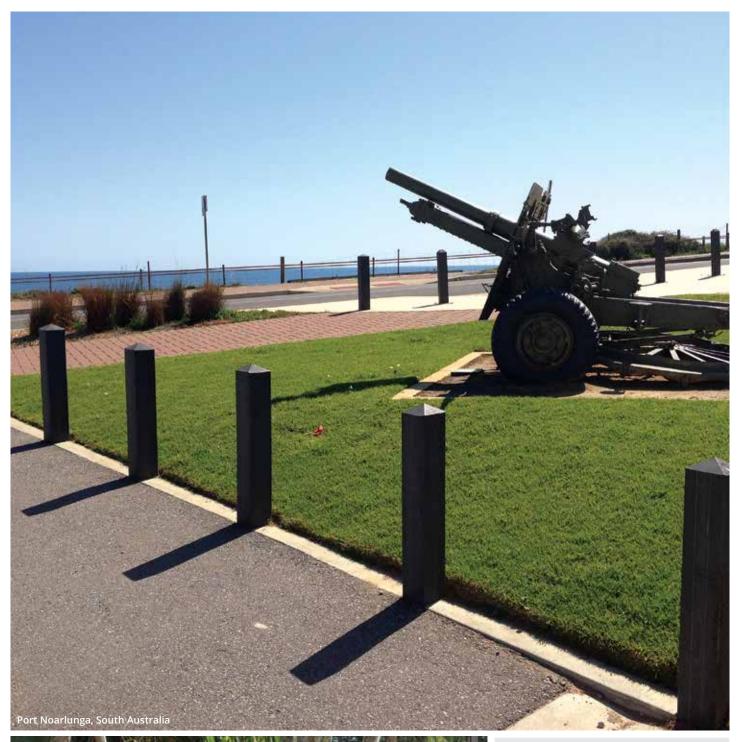

APR Composites range of bollards are manufactured utilising recycled and reclaimed materials. They will not rot, rust, splinter or leach chemicals into the environment, therefore providing the perfect long-term, environmentally sound solution for delineating pedestrians and vehicles.

APR Composites extensive range of bollards offer both visual appeal and durability and include round, square and rectangular profiles. Some bollards are also offered as a hollow profile, allowing a cost-effective option which is also lighter and easier to handle.

All APR Composites products are custom designed, engineered and manufactured in Australia to your specific needs, which means you get exactly what you need with *no waste*. They are also easy to install and require very little maintenance, if any at all.