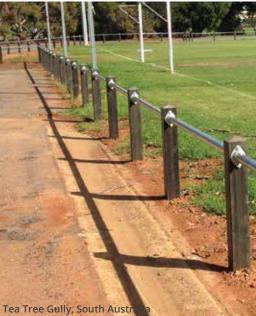

APR Composites extensive range of bollards offer both visual appeal and durability and include round, square and rectangular profiles. Some bollards are also offered as a hollow profile, allowing a cost-effective option which is also lighter and easier to handle.

All APR Composites products are custom designed, engineered and manufactured in Australia to your specific needs, which means you get exactly what you need with *no waste*. They are also easy to install and require very little maintenance, if any at all.