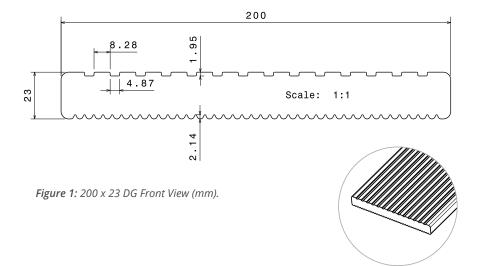

res**

APR's range of composite decking products provide the perfect long term, eco-friendly solution for a wide variety of applications. They are designed and manufactured in Australia utilising recycled and reclaimed materials and will not rot, rust, splinter or leach chemicals into the environment. They are also termite resistant, have a superior lifespan and are virtually maintenance free.

## **Primary Application**

APR's **200** x **23 DG** decking profile is ideal for residential environments where the typical usage is for pedestrian, mobility scooter and wheelchair access. The recommended span width for this profile is 350mm, but *please note*, a specific structural design is required for each individual project prior to ordering materials. For fixing locations, please see over.



PRODUCT CODE: DG200.23

WIDTH: 200 mm

HEIGHT: 23 mm

WEIGHT: 4.9 kg/m

#### **APR DECKING COLOURS**







LIGHT GREY\*

GRAPHITE MATERIAL

Extruded wood plastic composite (HDPE plastic & untreated wood flour)

### LENGTH

Available in standard 3000mm length, or cut to custom length – up to 6000mm, or longer if required.

#### **FINISHING OPTIONS**

• Standard • Brushed \*

#### **APPLICATION RATING**

☑ Residential

☑ Public Access (non-trafficable)

□ Light Vehicle Access

\* Surcharge applies.

**Please Note:** Due to the use of recycled and reclaimed materials, product colours and shades can vary from time to time.



08 8359 4999 aprcomposites.com.au



Figure 2: 200 x 23 DG Fixing Locations (mm).

#### **NOTES**

**Fixing:** All holes should be predrilled 2mm smaller than the fast