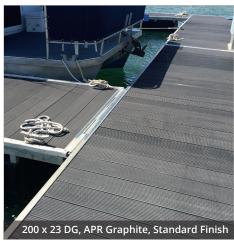

## **Primary Application**

APR's **200** x **23 DG** decking profile is ideal for residential environments where the typical usage is for pedestrian, mobility scooter and wheelchair access. The recommended span width for this profile is 350mm, but *please note*, a specific structural design is required for each individual project prior to ordering materials. For fixing locations, please see over.