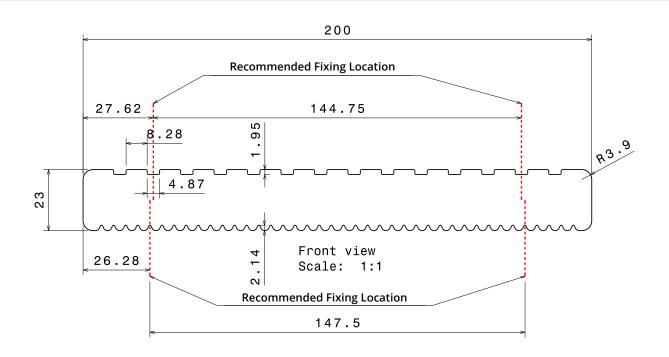

08 8359 4999 aprcomposites.com.au

Figure 2: 200 x 23 DG Fixing Locations (mm).

#### **NOTES**

**Fixing:** All holes should be predrilled 2mm smaller than the fastener.

**Joist Span:** Please refer to APR Technical Specifications for detailed maximum joist span information.

**Colours:** Product colours and shades can vary from time to time due to the use of recycled and reclaimed materials.