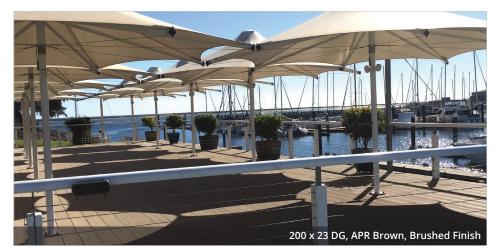

## **Primary Application**

APR's **200** x **23 DG** decking profile is ideal for residential environments where the typical usage is for pedestrian, mobility scooter and wheelchair access. The recommended span width for this profile is 350mm, but *please note*, a specific structural design is required for each individual project prior to ordering materials. For fixing locations, please see over.