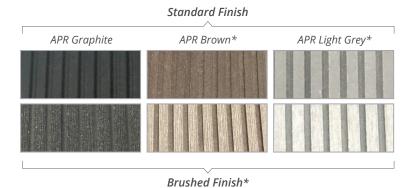

#### **APR DECKING COLOURS**

LIGHT GREY\*

GRAPHITE MATERIAL

Extruded wood plastic composite (HDPE plastic & untreated wood flour)

#### **FINISHING OPTIONS**

• Standard • Brushed \*