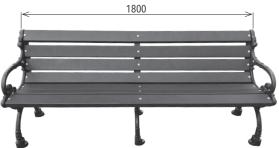

### **PRODUCT SPECIFICATIONS**

TOTAL LENGTH: 1800 mm

TOTAL DEPTH: 550 mm

**TOTAL HEIGHT: 765 mm** 

TOTAL WEIGHT: 73 kg

**PRODUCT CODE: FUR-08BR** 