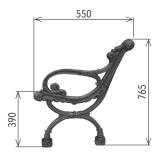

### **PRODUCT SPECIFICATIONS**

TOTAL LENGTH: 1800 mm

TOTAL DEPTH: 550 mm

**TOTAL HEIGHT: 765 mm** 

TOTAL WEIGHT: 73 kg

**PRODUCT CODE: FUR-08BR** 