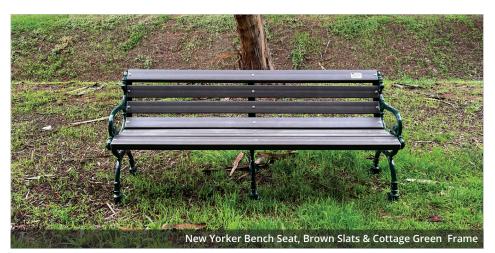

# New Yorker Bench Seat with Arms

# **Features**

Ideal for both residential and public spaces, the New Yorker Bench Seat will add a unique and classical theme to your open space - combining old world charm with modern materials and manufacturing methods.

APR's New Yorker Bench Seat is built to withstand the harsh Australian environment. Designed and manufactured in Australia, the New Yorker Bench Seat combines a rust-resistant powder coated cast alloy frame with durable composite slats. The slats are manufactured utilising recycled and reclaimed materials and will not rot, rust, splinter or leach chemicals into the environment, while providing the perfect long term, eco-friendly alternative to timber. They are also termite resistant, have a superior lifespan and are virtually maintenance free.