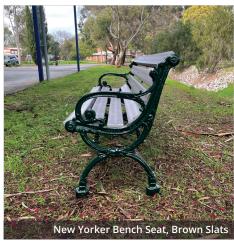

# New Yorker Bench Seat with Arms

APR's New Yorker Bench Seat is built to withstand the harsh Australian environment. Designed and manufactured in Australia, the New Yorker Bench Seat combines a rust-resistant powder coated cast alloy frame with durable composite slats. The slats are manufactured utilising recycled and reclaimed materials and will not rot, rust, splinter or leach chemicals into the environment, while providing the perfect long term, eco-friendly alternative to timber. They are also termite resistant, have a superior lifespan and are virtually maintenance free.