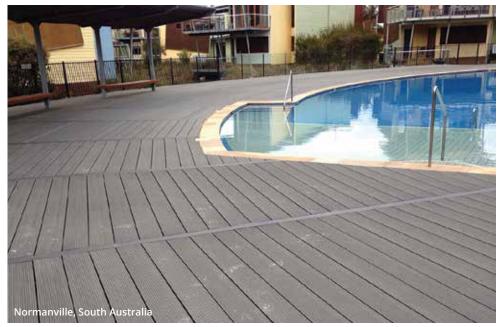

08 8359 4999 sales@aprcomposites.com.au aprcomposites.com.au

APR Composites range of decking products are manufactured utilising recycled and reclaimed materials. They will not rot, rust, splinter or leach chemicals into the environment – and with the option of adding a slip-resistant coating, our decking products provide the perfect long term, eco-friendly solution for any application.

APR Composites decking products include:

Access Ramps • Boardwalks • Bridges • Lookouts • Marina Decking • Pontoon Decking • Sand Ladders • Steps • Swale Bridges • Viewing Platforms • Walkways • Custom Made Designs