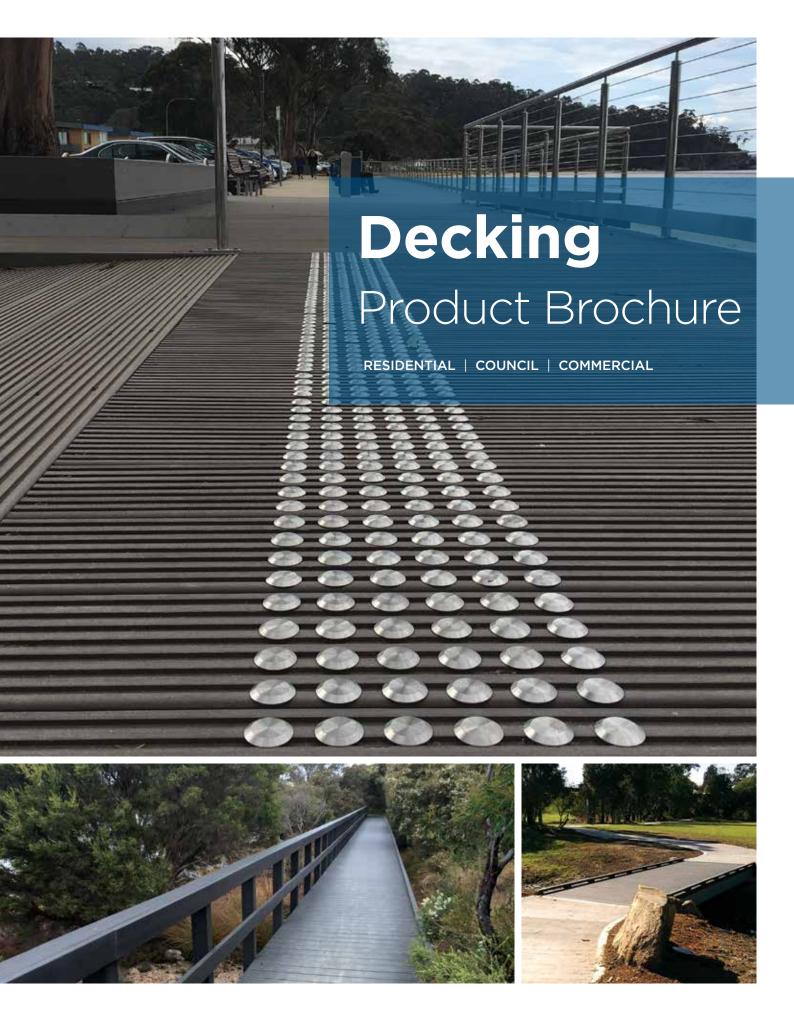

08 8359 4999 sales@aprcomposites.com.au aprcomposites.com.au

APR Composites range of decking products are manufactured utilising recycled and reclaimed materials. They will not rot, rust, splinter or leach chemicals into the environment – and with the option of adding a slip-resistant coating, our decking products provide the perfect long term, eco-friendly solution for any application.

APR Composites decking products include:

Access Ramps • Boardwalks • Bridges • Lookouts • Marina Decking • Pontoon Decking • Sand Ladders • Steps • Swale Bridges • Viewing Platforms • Walkways • Custom Made Designs