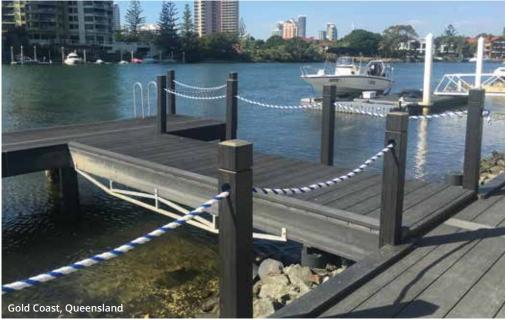

APR Composites decking products include:

Access Ramps • Boardwalks • Bridges • Lookouts • Marina Decking • Pontoon Decking • Sand Ladders • Steps • Swale Bridges • Viewing Platforms • Walkways • Custom Made Designs

Our composite products are custom designed, engineered and manufactured in Australia to your specific needs, which means you get exactly what you need with *no waste*. They are also easy to install and require very little maintenance, if any at all.