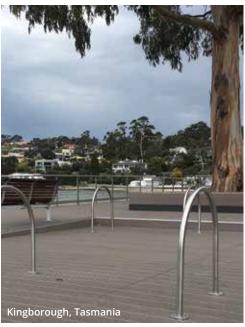

Factory tours are available by prior arrangement for Government and business communities.

Front Cover: Boardwalk, Kingborough, Tasmania; Boardwalk, Robe, South Australia; Swale Bridge, Singleton, New South Wales.