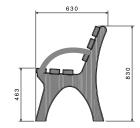

# St Claire Wheelchair Access Set

## **Specifications:**

- Made to order
- Available flat pack or assembled
- Available in graphite or brown slats
- Standard design or in-ground securing option

Product Code: FUR-01 FUR-01BR FUR-01Custom