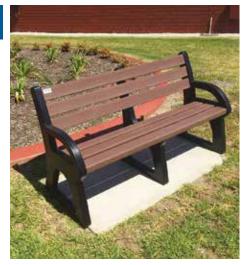

## Park Bench Seat

## **Specifications:**

- · Made to order
- Available flat pack or assembled
- Available in graphite or brown slats
- Available with or without side arms
- Side arms supplied in black only

Product Code: FUR-04 FUR-04BR FUR-04Custom