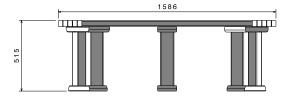

# Outback Table Set

## **Specifications:**

- · Made to order
- Available flat pack or assembled
- Available in graphite or brown slats
- Standard design or in-ground securing option

Product Code: FUR-02 FUR-02BR FUR-02Custom