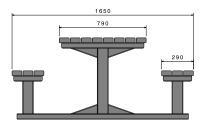

## Park Bench Seat

## **Specifications:**

- · Made to order
- Available flat pack or assembled
- Available in graphite or brown slats
- Available with or without side arms
- Side arms supplied in black only

Product Code: FUR-04 FUR-04BR FUR-04Custom