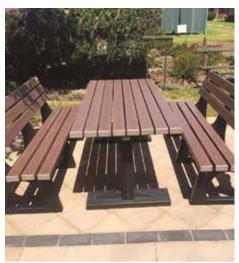

# Outback Table Set

## **Specifications:**

- · Made to order
- Available flat pack or assembled
- Available in graphite or brown slats
- Standard design or in-ground securing option

Product Code: FUR-02 FUR-02BR FUR-02Custom