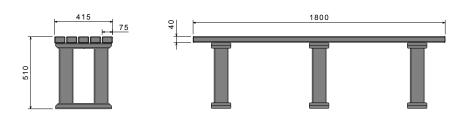

# Streetscape Bench

#### **Specifications:**

- · Made to order
- Supplied assembled
- Available in graphite or brown slats
- Available in custom lengths and widths

Product Code: FUR-16CP FUR-16CP.BR