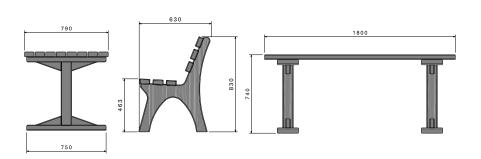

# Outback Table Set

## **Specifications:**

- · Made to order
- Available flat pack or assembled
- Available in graphite or brown slats
- Standard design or in-ground securing option

Product Code: FUR-02 FUR-02BR FUR-02Custom