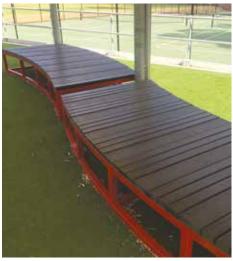

## Wave Bench

## **Specifications:**

- Made to order
- Supplied assembled
- Available in graphite or brown slats
- Standard design or in-ground securing option

Product Code: FUR-15CP FUR-15CP.BR