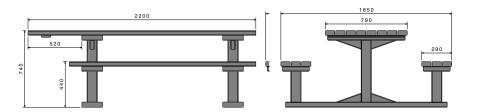

# Outback Table Set

## **Specifications:**

- · Made to order
- Available flat pack or assembled
- Available in graphite or brown slats
- Standard design or in-ground securing option

Product Code: FUR-02 FUR-02BR FUR-02Custom