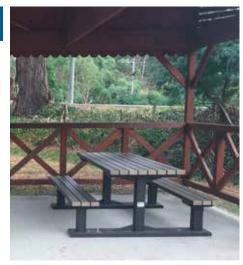

# **Bushland Picnic Set**

#### **Specifications:**

- · Made to order
- Available flat pack or assembled
- Available in graphite or brown slats
- Standard design or in-ground securing option

Product Code: FUR-12CP FUR-12CP.BR

Please note: Picture taken prior to installation.