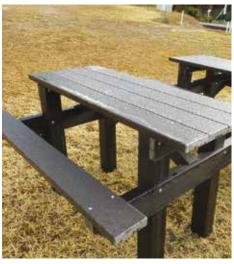

# Outback Table Set

## **Specifications:**

- · Made to order
- Available flat pack or assembled
- Available in graphite or brown slats
- Standard design or in-ground securing option

Product Code: FUR-02 FUR-02BR FUR-02Custom