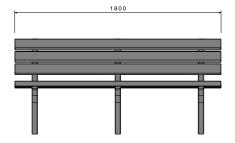

# Streetscape Bench

#### **Specifications:**

- · Made to order
- Supplied assembled
- Available in graphite or brown slats
- Available in custom lengths and widths

Product Code: FUR-16CP FUR-16CP.BR