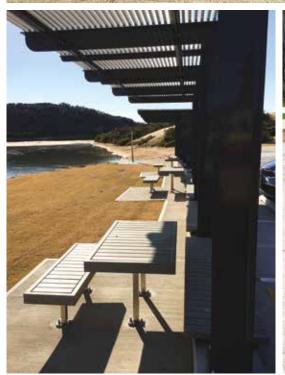

# Outback Table Set

## **Specifications:**

- · Made to order
- Available flat pack or assembled
- Available in graphite or brown slats
- Standard design or in-ground securing option

Product Code: FUR-02 FUR-02BR FUR-02Custom