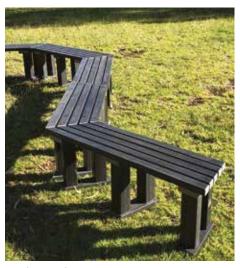

## Wave Bench

## **Specifications:**

- Made to order
- Supplied assembled
- Available in graphite or brown slats
- Standard design or in-ground securing option

Product Code: FUR-15CP FUR-15CP.BR