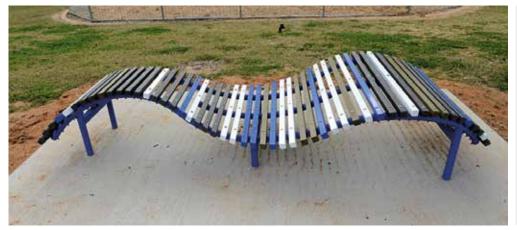

## Seasider Bench

#### **Specifications:**

- Made to order
- Available flat pack or assembled
- Available in blue slats only

Product Code: FUR-14CP

Please Note: Due to the use of recycled and reclaimed materials, product colours and shades can vary from time to time.