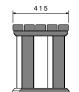

# Outback Table Set

## **Specifications:**

- · Made to order
- Available flat pack or assembled
- Available in graphite or brown slats
- Standard design or in-ground securing option

Product Code: FUR-02 FUR-02BR FUR-02Custom