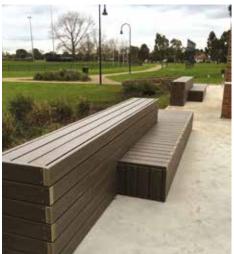

# Modular Eco Bench

## **Specifications:**

· Made to order

- Available in graphite or brown slats
- Supplied assembled
- Available in custom lengths and widths

Product Code: FUR-13CP FUR-13CP.BR