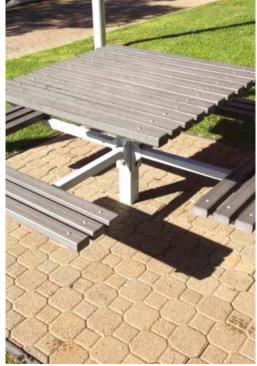

# **Bushland Picnic Set**

#### **Specifications:**

- · Made to order
- Available flat pack or assembled
- Available in graphite or brown slats
- Standard design or in-ground securing option

Product Code: FUR-12CP FUR-12CP.BR

Please note: Picture taken prior to installation.