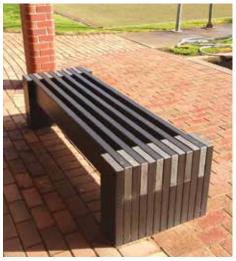

# Eco Bench

## **Specifications:**

- · Made to order
- Supplied assembled
- Available in graphite or brown slats
- Available in custom lengths and widths

Product Code: FUR-05 FUR-05BR FUR-05Custom