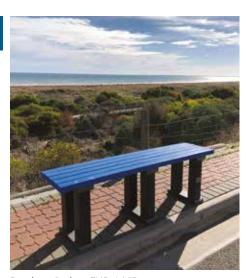

## Seasider Bench

#### **Specifications:**

- Made to order
- Available flat pack or assembled
- Available in blue slats only

Product Code: FUR-14CP

Please Note: Due to the use of recycled and reclaimed materials, product colours and shades can vary from time to time.