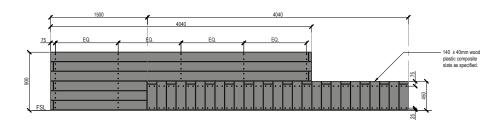

# Modular Eco Bench

## **Specifications:**

· Made to order

- Available in graphite or brown slats
- Supplied assembled
- Available in custom lengths and widths

Product Code: FUR-13CP FUR-13CP.BR