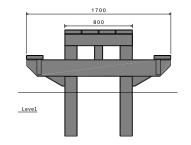

# Outback Table Set

## **Specifications:**

- · Made to order
- Available flat pack or assembled
- Available in graphite or brown slats
- Standard design or in-ground securing option

Product Code: FUR-02 FUR-02BR FUR-02Custom