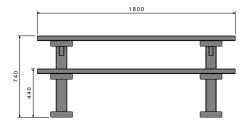

# Henley Bench

#### **Specifications:**

- · Made to order
- Supplied assembled
- Available in graphite or brown
- Available in custom lengths and widths

Product Code: FUR-06 FUR-06BR FUR-06Custom