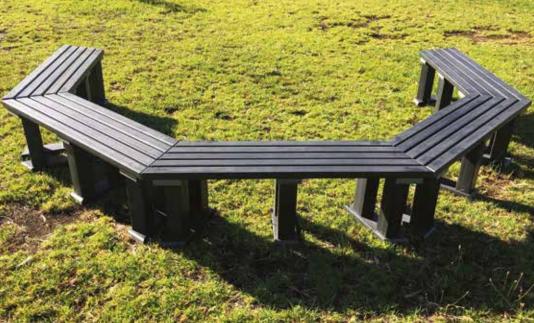

## Slab Bench

#### **Specifications:**

Made to order

Supplied assembled

• Available in graphite or brown slats

New concept.
Picture currently unavailable.

Product Code: FUR-17CP FUR-17CP.BR

Please Note: Due to the use of recycled and reclaimed materials, product colours and shades can vary from time to time.