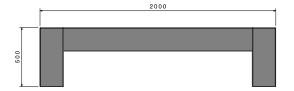

# Eco Bench

## **Specifications:**

- · Made to order
- Supplied assembled
- Available in graphite or brown slats
- Available in custom lengths and widths

Product Code: FUR-05 FUR-05BR FUR-05Custom