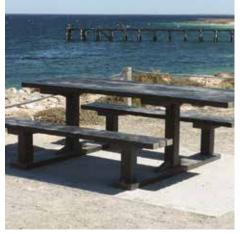

# Outback Table Set

## **Specifications:**

- · Made to order
- Available flat pack or assembled
- Available in graphite or brown slats
- Standard design or in-ground securing option

Product Code: FUR-02 FUR-02BR FUR-02Custom