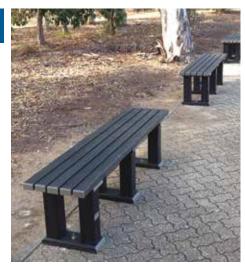

# Eco Bench

## **Specifications:**

- · Made to order
- Supplied assembled
- Available in graphite or brown slats
- Available in custom lengths and widths

Product Code: FUR-05 FUR-05BR FUR-05Custom