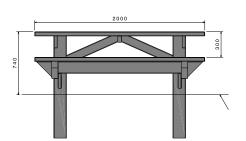

# Outback Table Set

## **Specifications:**

- · Made to order
- Available flat pack or assembled
- Available in graphite or brown slats
- Standard design or in-ground securing option

Product Code: FUR-02 FUR-02BR FUR-02Custom