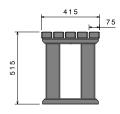

# **Bushland Picnic Set**

#### **Specifications:**

- · Made to order
- Available flat pack or assembled
- Available in graphite or brown slats
- Standard design or in-ground securing option

Product Code: FUR-12CP FUR-12CP.BR

Please note: Picture taken prior to installation.