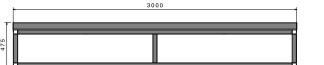

# Streetscape Bench

#### **Specifications:**

- · Made to order
- Supplied assembled
- Available in graphite or brown slats
- Available in custom lengths and widths

Product Code: FUR-16CP FUR-16CP.BR