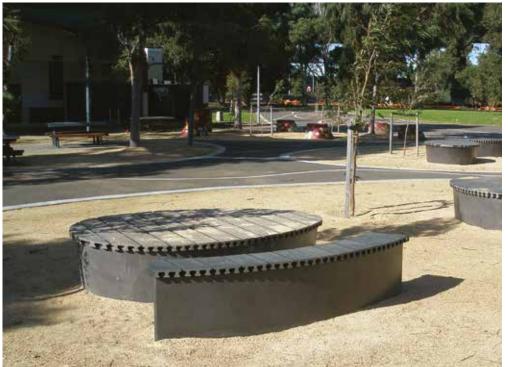

## Slab Bench

#### **Specifications:**

Made to order

Supplied assembled

• Available in graphite or brown slats

New concept.
Picture currently unavailable.

Product Code: FUR-17CP FUR-17CP.BR

Please Note: Due to the use of recycled and reclaimed materials, product colours and shades can vary from time to time.