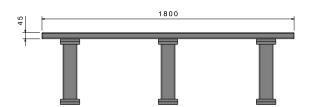

# **Bushland Picnic Set**

#### **Specifications:**

- · Made to order
- Available flat pack or assembled
- Available in graphite or brown slats
- Standard design or in-ground securing option

Product Code: FUR-12CP FUR-12CP.BR

Please note: Picture taken prior to installation.