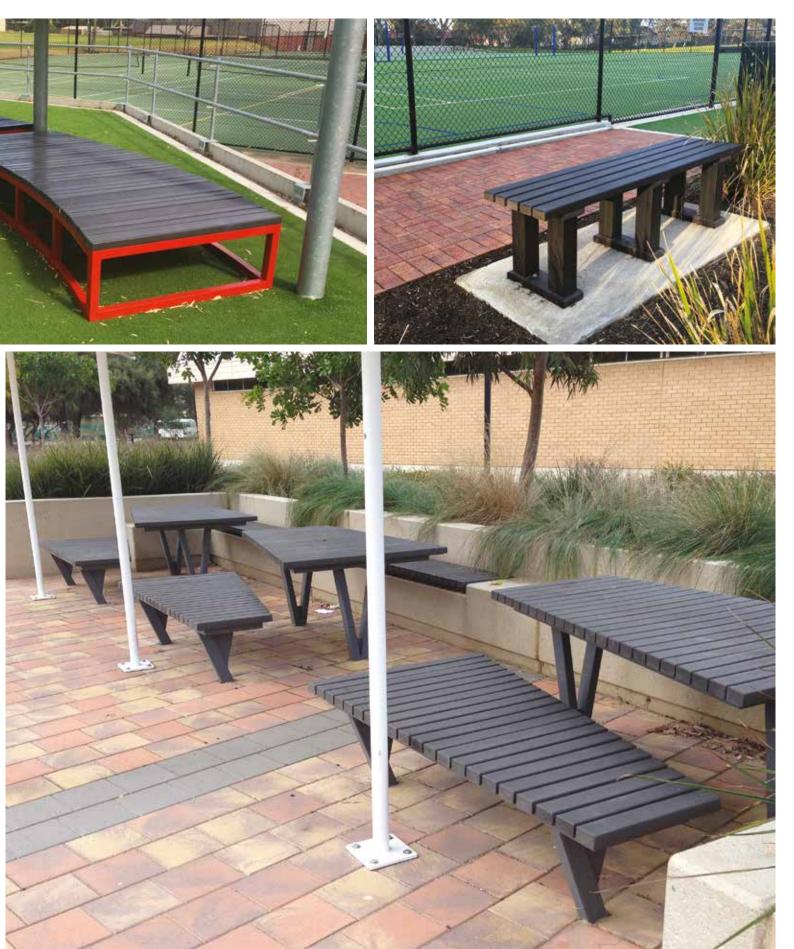

# Streetscape Bench

#### **Specifications:**

- · Made to order
- Supplied assembled
- Available in graphite or brown slats
- Available in custom lengths and widths

Product Code: FUR-16CP FUR-16CP.BR

# Modular Eco Bench

## **Specifications:**

· Made to order

- Available in graphite or brown slats
- Supplied assembled
- Available in custom lengths and widths

Product Code: FUR-13CP FUR-13CP.BR

# Eco Bench

## **Specifications:**

- · Made to order
- Supplied assembled
- Available in graphite or brown slats
- Available in custom lengths and widths

Product Code: FUR-05 FUR-05BR FUR-05Custom