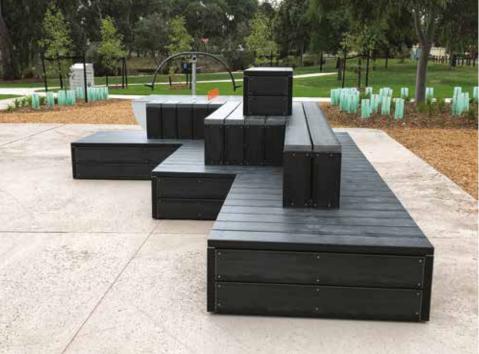

# Modular Eco Bench

## **Specifications:**

· Made to order

- Available in graphite or brown slats
- Supplied assembled
- Available in custom lengths and widths

Product Code: FUR-13CP FUR-13CP.BR