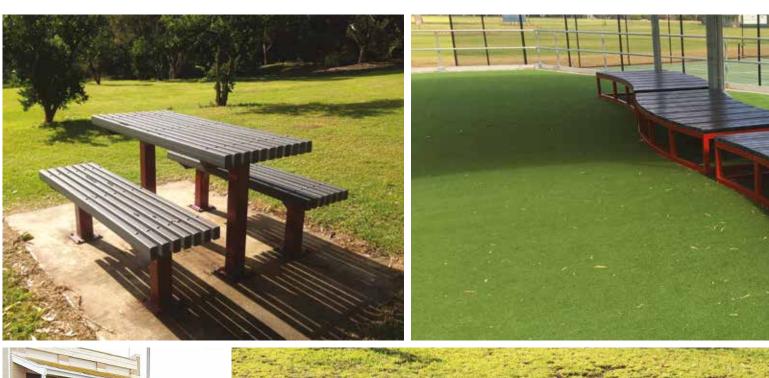

# Outback Table Set

## **Specifications:**

- · Made to order
- Available flat pack or assembled
- Available in graphite or brown slats
- Standard design or in-ground securing option

Product Code: FUR-02 FUR-02BR FUR-02Custom