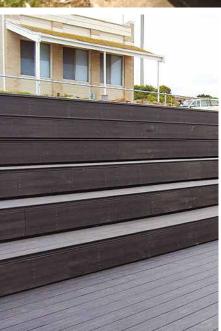

## Wave Bench

## **Specifications:**

- Made to order
- Supplied assembled
- Available in graphite or brown slats
- Standard design or in-ground securing option

Product Code: FUR-15CP FUR-15CP.BR