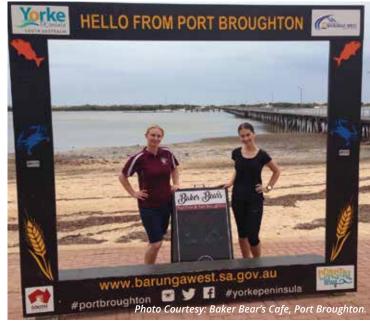

Ideal for Councils and tourism, APR Composites Scenic Frames are the perfect addition to all local attractions, encouraging visitors to share their experiences on social media, resulting in a unique and effective means of increasing the reach of your brand.

APR Composites will work with you to design and manufacture a customised Scenic Frame, unique to your requirements and ideal for promoting your area. Our frames feature high-quality artwork, are low maintenance, weather resilient, durable and safe, and can be customised for disability access.