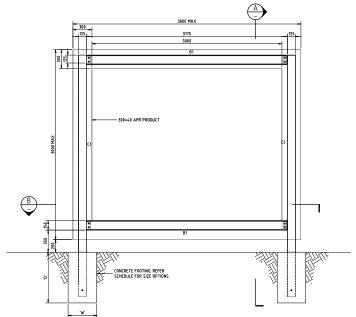

08 8359 4999 aprcomposites.com.au

General Notes:

- These drawings shall be read in conjunction with all architectural and other consultants
  drawings and specifications. All discrepancies shall be referred to the quality manager for
  decision before proceeding with the work.
- All dimensions relevant to setting out and off-site work shall be verified by the contractor before construction and fabrication are commenced.
- The engineer's drawings shall not be scaled.
- During construction the contractor shall be responsible for maintaining the structure in a stable condition and ensuring no part is overstressed under construction activities.
- Workmanship and materials shall be in accordance with the relevant SAA Codes including all amendments and the local statutory authorities, except where varied by the contract documents.
- The design and criteria to AS 1170.2–2002 is as follows:

| Region                 | А                          |
|------------------------|----------------------------|
| Basic Wind Speed       | V100                       |
| Wind Category          | 1.0 40.6m/s<br>2.5 35.7m/s |
| Topographic Multiplier | Mt = 1.0                   |
| Shielding Multiplier   | Ms = 1.0                   |

- Dimensions are in millimetres and levels are in metres unle ss shown otherwise.
- Site surveying and setting out shall be carried out by a registered surveyor.

Utilising APR Composites profiles, supported by an engineer-approved powder-coated steel frame, our easy to install Scenic Frames are designed to withstand the best Mother Nature can throw at them.