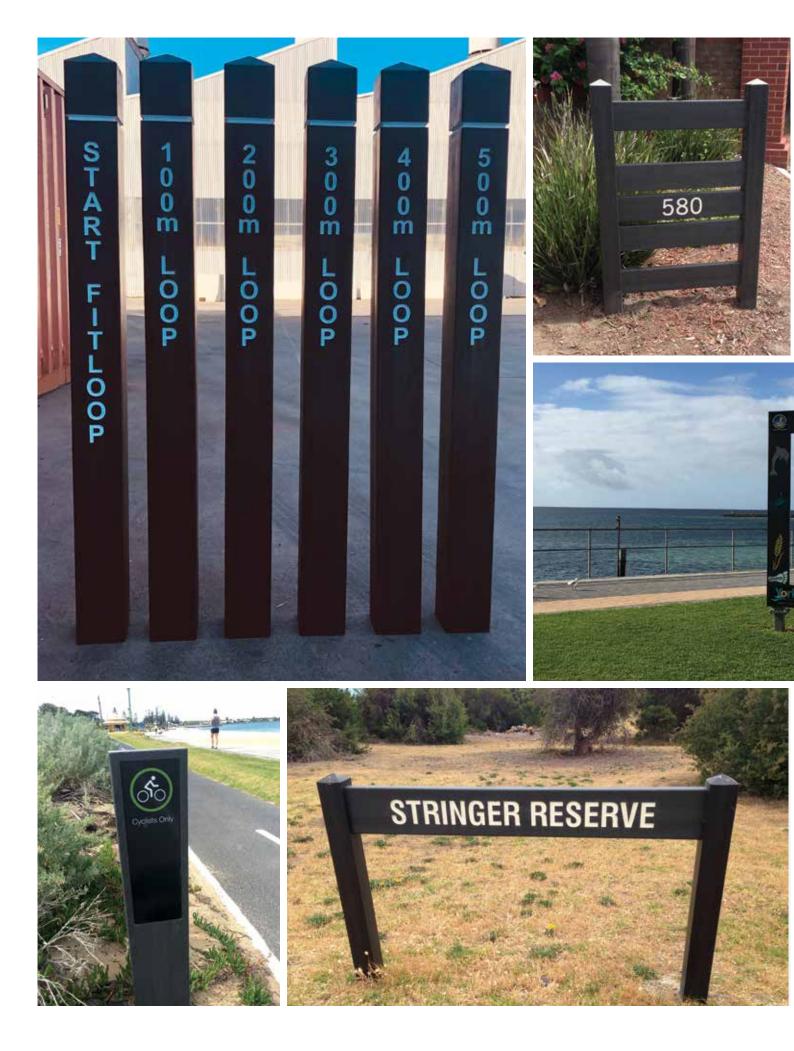

## **Signage** Product Brochure

RESIDENTIAL | COUNCIL | COMMERCIAL

08 8359 4999 aprcomposites.com.au

Effective signage is an important feature in parks and opens spaces for clear communication and information sharing. APR Composites offer a wide range of sturdy and long-lasting signage solutions specially designed to withstand harsh outdoor environments whilst maintaining strong visual impact over time. Manufactured in Australia utilising recycled and reclaimed materials, APR Composites signage products make the perfect sustainable timber alternative.