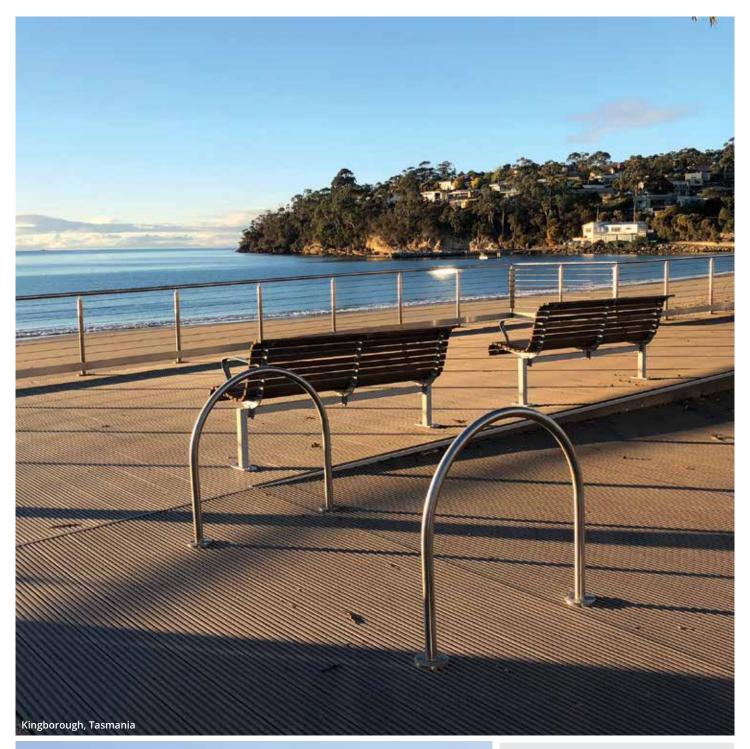

No matter what size or design your viewing platform is, APR Composites can custom manufacture all the products you require. Whether it be decking, staircases, ramps, railing, or balustrading, we can help you create a visually appealing and durable space where visitors can pause and take in the view. APR Composites can also custom manufacture and supply all subframe posts, joists and bearers to help complete your project if required.

All APR Composites products are custom designed, engineered and manufactured in Australia to your specific needs, which means you get exactly what you need with *no waste*. They are also easy to install and require very little maintenance, if any at all.