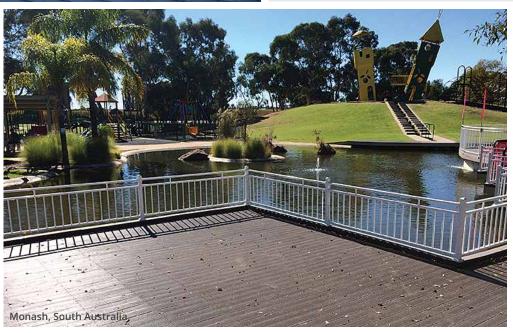

No matter what size or design your viewing platform is, APR Composites can custom manufacture all the products you require. Whether it be decking, staircases, ramps, railing, or balustrading, we can help you create a visually appealing and durable space where visitors can pause and take in the view. APR Composites can also custom manufacture and supply all subframe posts, joists and bearers to help complete your project if required.

All APR Composites products are custom designed, engineered and manufactured in Australia to your specific needs, which means you get exactly what you need with *no waste*. They are also easy to install and require very little maintenance, if any at all.