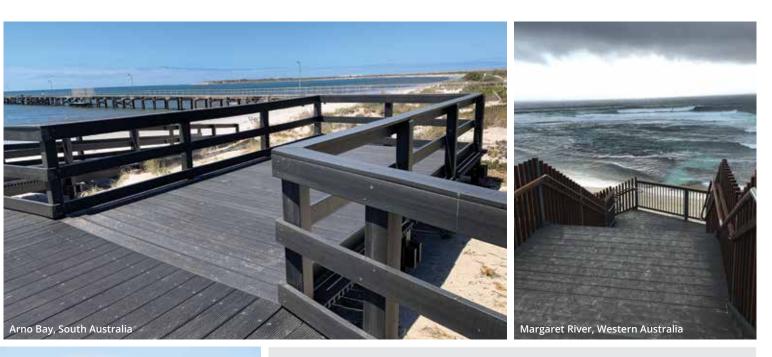

No matter what size or design your viewing platform is, APR Composites can custom manufacture all the products you require. Whether it be decking, staircases, ramps, railing, or balustrading, we can help you create a visually appealing and durable space where visitors can pause and take in the view. APR Composites can also custom manufacture and supply all subframe posts, joists and bearers to help complete your project if required.

All APR Composites products are custom designed, engineered and manufactured in Australia to your specific needs, which means you get exactly what you need with *no waste*. They are also easy to install and require very little maintenance, if any at all.