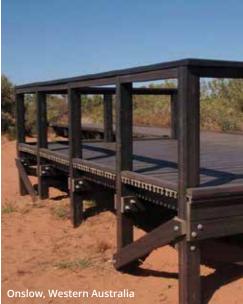

No matter what size or design your viewing platform is, APR Composites can custom manufacture all the products you require. Whether it be decking, staircases, ramps, railing, or balustrading, we can help you create a visually appealing and durable space where visitors can pause and take in the view. APR Composites can also custom manufacture and supply all subframe posts, joists and bearers to help complete your project if required.

All APR Composites products are custom designed, engineered and manufactured in Australia to your specific needs, which means you get exactly what you need with *no waste*. They are also easy to install and require very little maintenance, if any at all.