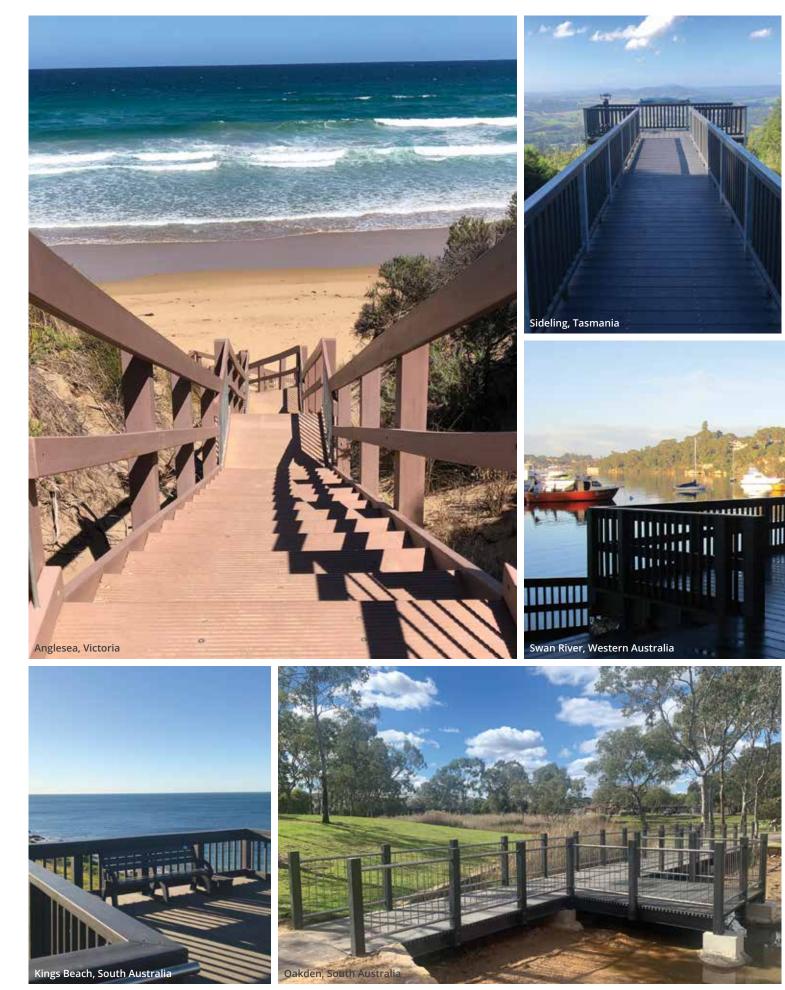

No matter what size or design your viewing platform is, APR Composites can custom manufacture all the products you require. Whether it be decking, staircases, ramps, railing, or balustrading, we can help you create a visually appealing and durable space where visitors can pause and take in the view. APR Composites can also custom manufacture and supply all subframe posts, joists and bearers to help complete your project if required.

All APR Composites products are custom designed, engineered and manufactured in Australia to your specific needs, which means you get exactly what you need with *no waste*. They are also easy to install and require very little maintenance, if any at all.