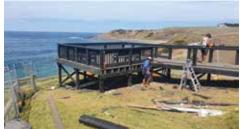

## **DESCRIPTION**

The Rotary Club of Victor Harbor built a viewing deck and access ramp to add to the attraction of the coast line for tourists and visitors during bird watching and whaling season.

## **CONSTRUCTION**

Project completion April 2020