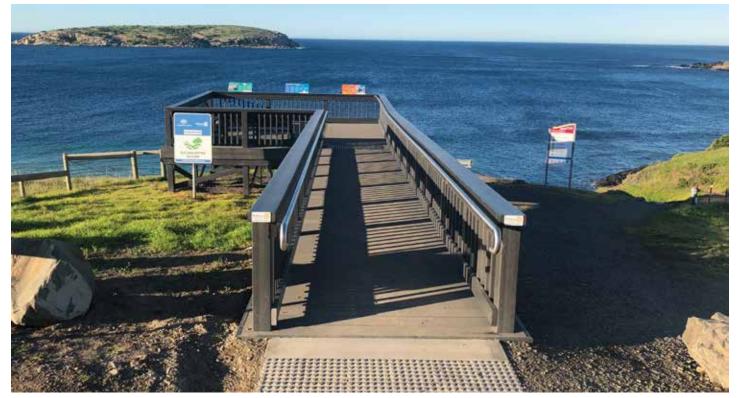

## **DESCRIPTION**

The Rotary Club of Victor Harbor built a viewing deck and access ramp to add to the attraction of the coast line for tourists and visitors during bird watching and whaling season.

# **PROJECT SCOPE**

- 40 person viewing deck
- Disabled access ramp
- Park bench seat
- Signage

#### **LOCATION**

Kings Beach Rd, Victor Harbor, South Australia